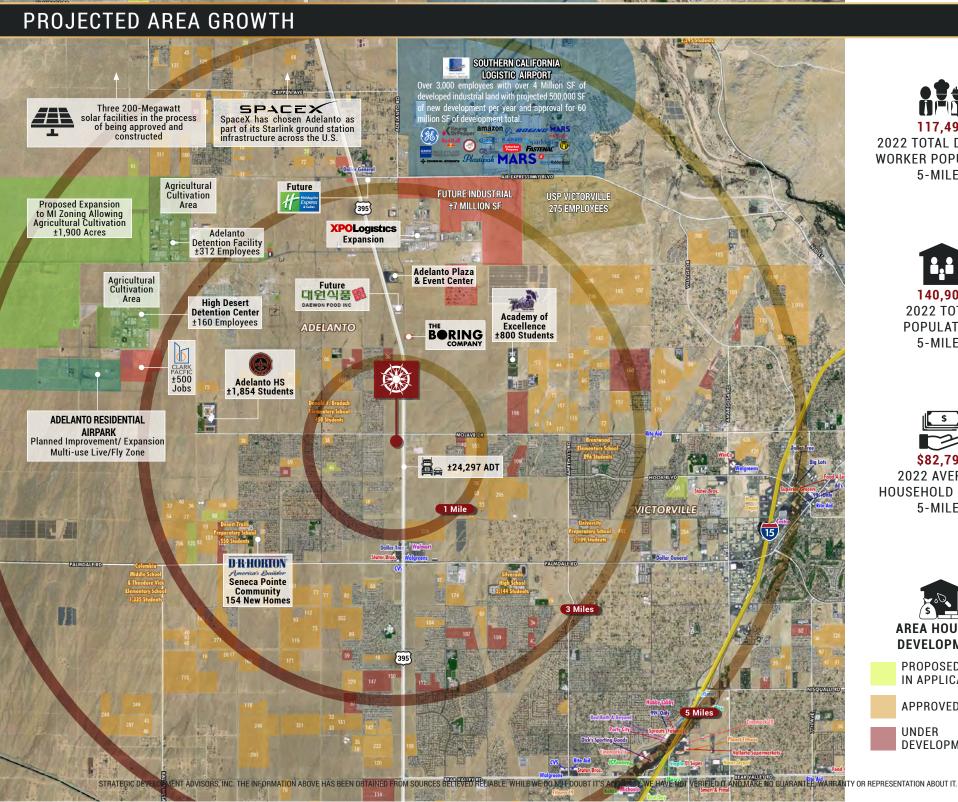

Right before Route 395 passes through Adelanto it travels along the Southern California Logistics Airport (SCLA). As a logistics airport it designed for businesses, military and freight use. Consequently this has lead to an increase in business development as several aerospace and national business are located nearby.

Los Angeles + Long Beach +

SCLA is home is to over 18 aerospace companies, including international companies such as General Atomics, Boeing and General Electric.

ennside

Because of it's location, Adelanto has attracted the attention of high profile companies. The Boring Company has facilities and soon SpaceX will build a ground station for it's satellites.

117,494 2022 TOTAL DAYTIME **WORKER POPULATION** 5-MILES