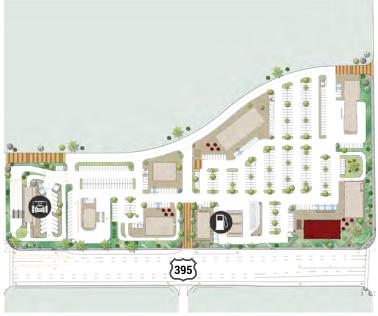

### ADELANTO TOWNE CENTER

- Highway 395 is the main transportation route for commuters traveling north/south through Victorville.
  This thoroughfare grants access to significant employers located to the north of the property.
- Ideal location for QSR, drive thru and service oriented retail for minimal retail competition in an underserved market.
- The Adelanto Towne Center is supported by more than 140,000 residents (AHHI \$82,000) and 32,000 daytime employees in the 5-mile trade area.
- The Inland Empire is experiencing explosive growth, with an increase of approximately 50,000 to 60,000 new residents every year.
- The population of San Bernardino and Riverside Counties has now surpassed 4.5 million people, making it the 12th largest Metropolitan Statistical Area (MSA) in the United States and overtaking San Francisco.
- Adelanto has attracted several large-scale industrial projects, including a warehouse and distribution center for Walmart, and a manufacturing facility for a major aerospace company.