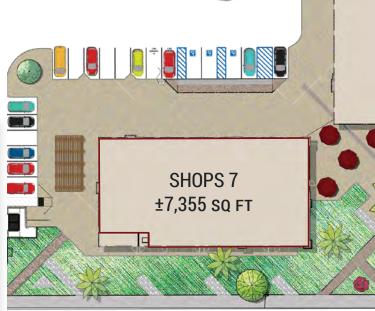

rn California.

The name Adelanto means 'progress' or 'advance' in Spanish, and was first given to the post office that was established on the site in 1917.Richardson never fully realized his dream, but his planning laid the foundation for the present day City of Adelanto.

As the wartime emergency developed early in 1941, the Victorville Army Air Field was established with land within the Adelanto sphere of influence. In September 1950, the air field was named George Air Force Base in honor of the late Brigadier General Harold H. George.

Adelanto continued as a "community services district" until 1970, when residents successfully lobbied for incorporation, and Adelanto became San Bernardino County's then smallest city. The city became a charter city in November 1992.







# SHOPS 7





















### **DRIVE THRU**





























## FOR LEASING INFORMATION

lelen Sarkisian T (626) 243 - 5290 ielen.sarkisian@sdacre.com DRE License : 01325914

Lewis Retail Centers