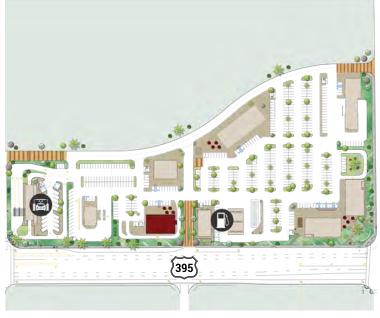

### ADELANTO TOWNE CENTER

- Highway 395 is the main transportation route for commuters traveling north/south through Victorville.
  This thoroughfare grants access to significant employers located to the north of the property.
- Ideal location for QSR, drive thru and service oriented retail for minimal retail competition in an underserved market.
- The Adelanto Towne Center is supported by more than 140,000 residents (AHHI \$82,000) and 32,000 daytime employees in the 5-mile trade area.
- The Inland Empire is experiencing explosive growth, with an increase of approximately 50,000 to 60,000 new residents every year.
- The population of San Bernardino and Riverside Counties has now surpassed 4.5 million people, making it the 12th largest Metropolitan Statistical Area (MSA) in the United States and overtaking San Francisco.
- Adelanto has attracted several large-scale industrial projects, including a warehouse and distribution center for Walmart, and a manufacturing facility for a major aerospace company.