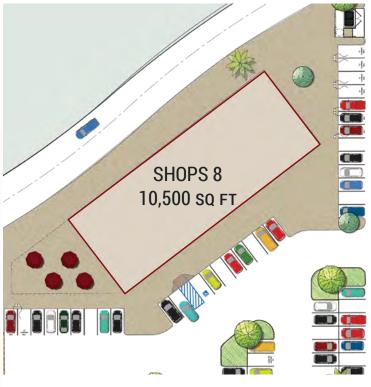

ifornia.

The name Adelanto means 'progress' or 'advance' in Spanish, and was first given to the post office that was established on the site in 1917.Richardson never fully realized his dream, but his planning laid the foundation for the present day City of Adelanto.

As the wartime emergency developed early in 1941, the Victorville Army Air Field was established with land within the Adelanto sphere of influence. In September 1950, the air field was named George Air Force Base in honor of the late Brigadier General Harold H. George.

Adelanto continued as a "community services district" until 1970, when residents successfully lobbied for incorporation, and Adelanto became San Bernardino County's then smallest city. The city became a charter city in November 1992.







# SHOPS 7





















### **DRIVE THRU**





























## FOR LEASING INFORMATION

lelen Sarkisian T (626) 243 - 5290 ielen.sarkisian@sdacre.com DRE License : 01325914

Lewis Retail Centers