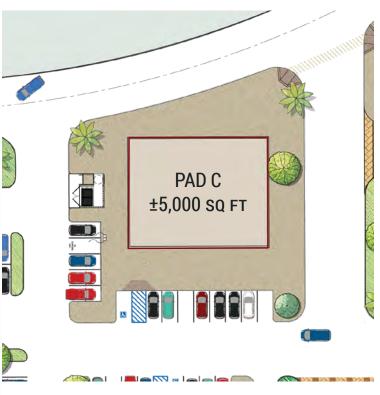

ess' or 'advance' in Spanish, and was first given to the post office that was established on the site in 1917.Richardson never fully realized his dream, but his planning laid the foundation for the present day City of Adelanto.

As the wartime emergency developed early in 1941, the Victorville Army Air Field was established with land within the Adelanto sphere of influence. In September 1950, the air field was named George Air Force Base in honor of the late Brigadier General Harold H. George.

Adelanto continued as a "community services district" until 1970, when residents successfully lobbied for incorporation, and Adelanto became San Bernardino County's then smallest city. The city became a charter city in November 1992.







# SHOPS 7





















### **DRIVE THRU**





























## FOR LEASING INFORMATION

lelen Sarkisian T (626) 243 - 5290 ielen.sarkisian@sdacre.com DRE License : 01325914

Lewis Retail Centers