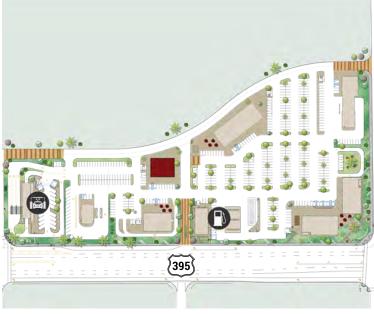

### ADELANTO TOWNE CENTER

- Highway 395 is the main transportation route for commuters traveling north/south through Victorville.
  This thoroughfare grants access to significant employers located to the north of the property.
- Ideal location for QSR, drive thru and service oriented retail for minimal retail competition in an underserved market.
- The Adelanto Towne Center is supported by more than 140,000 residents (AHHI \$82,000) and 32,000 daytime employees in the 5-mile trade area.
- The Inland Empire is experiencing explosive growth, with an increase of approximately 50,000 to 60,000 new residents every year.
- The population of San Bernardino and Riverside Counties has now surpassed 4.5 million people, making it the 12th largest Metropolitan Statistical Area (MSA) in the United States and overtaking San Francisco.
- Adelanto has attracted several large-scale industrial projects, including a warehouse and distribution center for Walmart, and a manufacturing facility for a major aerospace company.