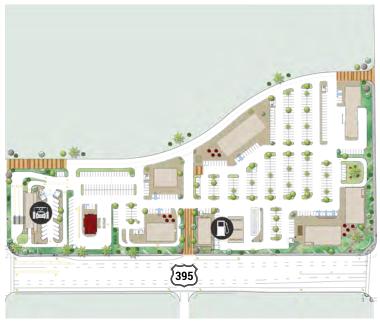

### ADELANTO TOWNE CENTER

- Highway 395 is the main transportation route for commuters traveling north/south through Victorville.
  This thoroughfare grants access to significant employers located to the north of the property.
- Ideal location for QSR, drive thru and service oriented retail for minimal retail competition in an underserved market.
- The Adelanto Towne Center is supported by more than 140,000 residents (AHHI \$82,000) and 32,000 daytime employees in the 5-mile trade area.
- The Inland Empire is experiencing explosive growth, with an increase of approximately 50,000 to 60,000 new residents every year.
- The population of San Bernardino and Riverside Counties has now surpassed 4.5 million people, making it the 12th largest Metropolitan Statistical Area (MSA) in the United States and overtaking San Francisco.
- Adelanto has attracted several large-scale industrial projects, including a warehouse and distribution center for Walmart, and a manufacturing facility for a major aerospace company.