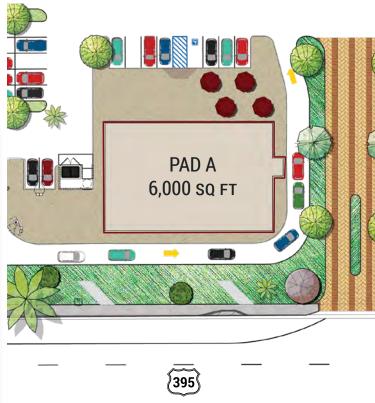

a.

The name Adelanto means 'progress' or 'advance' in Spanish, and was first given to the post office that was established on the site in 1917.Richardson never fully realized his dream, but his planning laid the foundation for the present day City of Adelanto.

As the wartime emergency developed early in 1941, the Victorville Army Air Field was established with land within the Adelanto sphere of influence. In September 1950, the air field was named George Air Force Base in honor of the late Brigadier General Harold H. George.

Adelanto continued as a "community services district" until 1970, when residents successfully lobbied for incorporation, and Adelanto became San Bernardino County's then smallest city. The city became a charter city in November 1992.







# SHOPS 7





















### **DRIVE THRU**





























## FOR LEASING INFORMATION

lelen Sarkisian T (626) 243 - 5290 ielen.sarkisian@sdacre.com DRE License : 01325914

Lewis Retail Centers