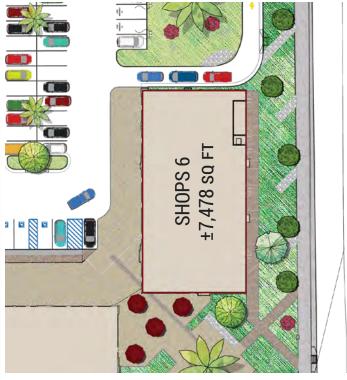

unities in Southern California.

The name Adelanto means 'progress' or 'advance' in Spanish, and was first given to the post office that was established on the site in 1917.Richardson never fully realized his dream, but his planning laid the foundation for the present day City of Adelanto.

As the wartime emergency developed early in 1941, the Victorville Army Air Field was established with land within the Adelanto sphere of influence. In September 1950, the air field was named George Air Force Base in honor of the late Brigadier General Harold H. George.

Adelanto continued as a "community services district" until 1970, when residents successfully lobbied for incorporation, and Adelanto became San Bernardino County's then smallest city. The city became a charter city in November 1992.







# SHOPS 7





















### **DRIVE THRU**





























## FOR LEASING INFORMATION

lelen Sarkisian T (626) 243 - 5290 ielen.sarkisian@sdacre.com DRE License : 01325914

Lewis Retail Centers