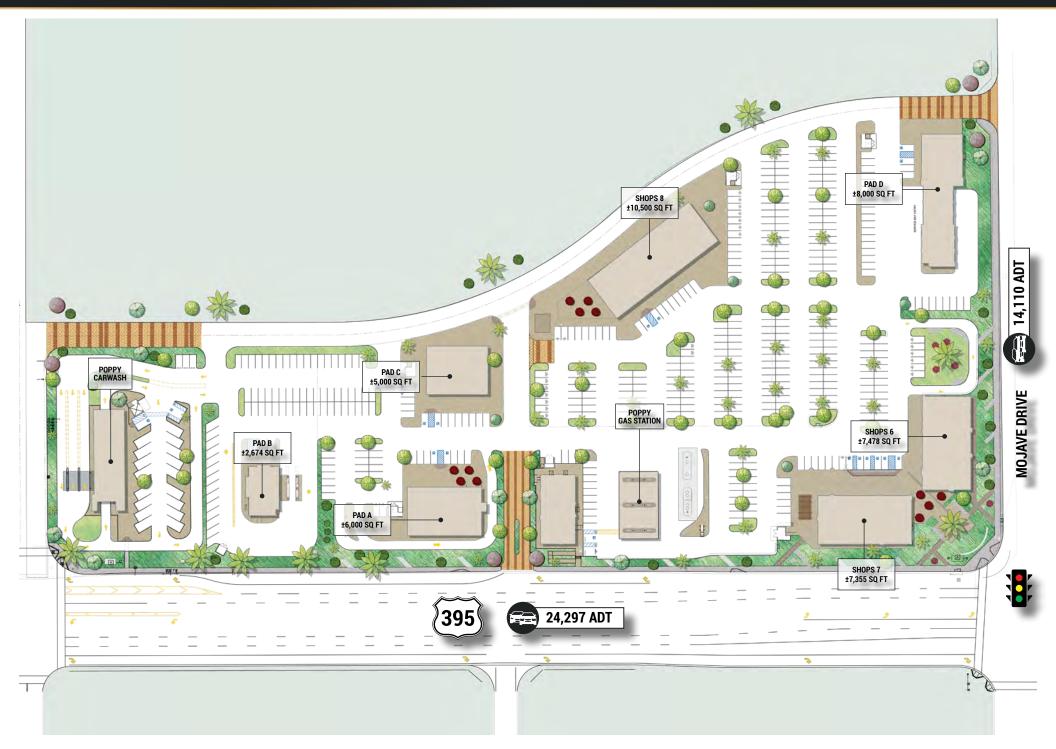

million widening the road.





Santa Barbara

Right before Route 395 passes through Adelanto it travels along the Southern California Logistics Airport (SCLA). As a logistics airport it designed for businesses, military and freight use. Consequently this has lead to an increase in business development as several aerospace and national business are located nearby.

Los Angeles + Long Beach +

SCLA is home is to over 18 aerospace companies, including international companies such as General Atomics, Boeing and General Electric.

ennside

Because of it's location, Adelanto has attracted the attention of high profile companies. The Boring Company has facilities and soon SpaceX will build a ground station for it's satellites.





117,494 2022 TOTAL DAYTIME **WORKER POPULATION** 5-MILES









#### **DEMOGRAPHIC PROFILE**

|           |