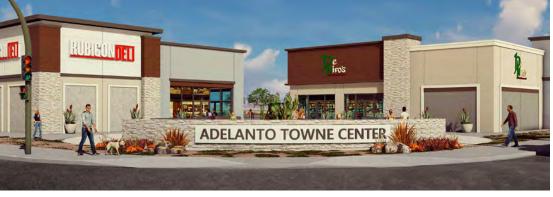

### ADELANTO TOWNE CENTER

- Highway 395 is the main transportation route for commuters traveling north/south through Victorville.
  This thoroughfare grants access to significant employers located to the north of the property.
- Ideal location for QSR, drive thru and service oriented retail for minimal retail competition in an underserved market.
- The Adelanto Towne Center is supported by more than 140,000 residents (AHHI \$82,000) and 32,000 daytime employees in the 5-mile trade area.
- The Inland Empire is experiencing explosive growth, with an increase of approximately 50,000 to 60,000 new residents every year.
- The population of San Bernardino and Riverside Counties has now surpassed 4.5 million people, making it the 12th largest Metropolitan Statistical Area (MSA) in the United States and overtaking San Francisco.
- Adelanto has attracted several large-scale industrial projects, including a warehouse and distribution center for Walmart, and a manufacturing facility for a major aerospace company.