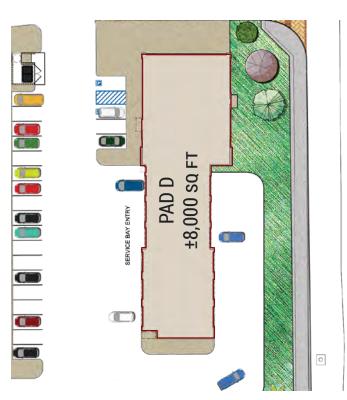

r 'advance' in Spanish, and was first given to the post office that was established on the site in 1917.Richardson never fully realized his dream, but his planning laid the foundation for the present day City of Adelanto.

As the wartime emergency developed early in 1941, the Victorville Army Air Field was established with land within the Adelanto sphere of influence. In September 1950, the air field was named George Air Force Base in honor of the late Brigadier General Harold H. George.

Adelanto continued as a "community services district" until 1970, when residents successfully lobbied for incorporation, and Adelanto became San Bernardino County's then smallest city. The city became a charter city in November 1992.







# SHOPS 7





















### **DRIVE THRU**





























## FOR LEASING INFORMATION

lelen Sarkisian T (626) 243 - 5290 ielen.sarkisian@sdacre.com DRE License : 01325914

Lewis Retail Centers