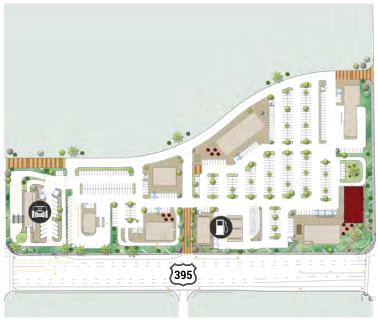

ities in Southern California.

The name Adelanto means 'progress' or 'advance' in Spanish, and was first given to the post office that was established on the site in 1917.Richardson never fully realized his dream, but his planning laid the foundation for the present day City of Adelanto.

As the wartime emergency developed early in 1941, the Victorville Army Air Field was established with land within the Adelanto sphere of influence. In September 1950, the air field was named George Air Force Base in honor of the late Brigadier General Harold H. George.

Adelanto continued as a "community services district" until 1970, when residents successfully lobbied for incorporation, and Adelanto became San Bernardino County's then smallest city. The city became a charter city in November 1992.







# SHOPS 7





















### **DRIVE THRU**





























## FOR LEASING INFORMATION

lelen Sarkisian T (626) 243 - 5290 ielen.sarkisian@sdacre.com DRE License : 01325914

Lewis Retail Centers