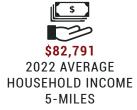

#### **DEMOGRAPHIC PROFILE**

|           |                                                                                                                                                                                                                                                                                                                                                                                                                                                                                                                                                                                                                                                                                                                                                                                                                                                                                                                                                                                                                                                                                                                                                                                                                                                                                                                                                                                                                                                                                                                                                                                                                                                                                                                                                                                                                                                                                                                                                                                                                                                                                                                                | 1-MILE    | 3-MILE         | 5-MILE    |
|-----------|--------------------------------------------------------------------------------------------------------------------------------------------------------------------------------------------------------------------------------------------------------------------------------------------------------------------------------------------------------------------------------------------------------------------------------------------------------------------------------------------------------------------------------------------------------------------------------------------------------------------------------------------------------------------------------------------------------------------------------------------------------------------------------------------------------------------------------------------------------------------------------------------------------------------------------------------------------------------------------------------------------------------------------------------------------------------------------------------------------------------------------------------------------------------------------------------------------------------------------------------------------------------------------------------------------------------------------------------------------------------------------------------------------------------------------------------------------------------------------------------------------------------------------------------------------------------------------------------------------------------------------------------------------------------------------------------------------------------------------------------------------------------------------------------------------------------------------------------------------------------------------------------------------------------------------------------------------------------------------------------------------------------------------------------------------------------------------------------------------------------------------|-----------|----------------|-----------|
|           |                                                                                                                                                                                                                                                                                                                                                                                                                                                                                                                                                                                                                                                                                                                                                                                                                                                                                                                                                                                                                                                                                                                                                                                                                                                                                                                                                                                                                                                                                                                                                                                                                                                                                                                                                                                                                                                                                                                                                                                                                                                                                                                                | RADIUS    | RADIUS         | RADIUS    |
|           | 2027 TOTAL POPULATION                                                                                                                                                                                                                                                                                                                                                                                                                                                                                                                                                                                                                                                                                                                                                                                                                                                                                                                                                                                                                                                                                                                                                                                                                                                                                                                                                                                                                                                                                                                                                                                                                                                                                                                                                                                                                                                                                                                                                                                                                                                                                                          | 9,422     | 61,681         | 142,633   |
|           | 2022 TOTAL POPULATION                                                                                                                                                                                                                                                                                                                                                                                                                                                                                                                                                                                                                                                                                                                                                                                                                                                                                                                                                                                                                                                                                                                                                                                                                                                                                                                                                                                                                                                                                                                                                                                                                                                                                                                                                                                                                                                                                                                                                                                                                                                                                                          | 9,052     | 60,626         | 140,901   |
|           | 2022 TOTAL DAYTIME POPULATION                                                                                                                                                                                                                                                                                                                                                                                                                                                                                                                                                                                                                                                                                                                                                                                                                                                                                                                                                                                                                                                                                                                                                                                                                                                                                                                                                                                                                                                                                                                                                                                                                                                                                                                                                                                                                                                                                                                                                                                                                                                                                                  | 6,481     | 44,994         | 117,494   |
| LATION    | 2022 DAYTIME POPULATION: WORKERS                                                                                                                                                                                                                                                                                                                                                                                                                                                                                                                                                                                                                                                                                                                                                                                                                                                                                                                                                                                                                                                                                                                                                                                                                                                                                                                                                                                                                                                                                                                                                                                                                                                                                                                                                                                                                                                                                                                                                                                                                                                                                               | 651       | 7,631          | 32,916    |
|           | 2022 DAYTIME POPULATION: RESIDENTS                                                                                                                                                                                                                                                                                                                                                                                                                                                                                                                                                                                                                                                                                                                                                                                                                                                                                                                                                                                                                                                                                                                                                                                                                                                                                                                                                                                                                                                                                                                                                                                                                                                                                                                                                                                                                                                                                                                                                                                                                                                                                             | 5,830     | 37,363         | 84,578    |
|           | 2022 MEDIAN AGE                                                                                                                                                                                                                                                                                                                                                                                                                                                                                                                                                                                                                                                                                                                                                                                                                                                                                                                                                                                                                                                                                                                                                                                                                                                                                                                                                                                                                                                                                                                                                                                                                                                                                                                                                                                                                                                                                                                                                                                                                                                                                                                | 28.4      | 29.0           | 29.8      |
|           | ACCOUNT OF THE PROPERTY OF THE | AC1 400   | <b>471.040</b> | ACO 570   |
| ОМЕ       | 2022 MEDIAN HOUSEHOLD INCOME                                                                                                                                                                                                                                                                                                                                                                                                                                                                                                                                                                                                                                                                                                                                                                                                                                                                                                                                                                                                                                                                                                                                                                                                                                                                                                                                                                                                                                                                                                                                                                                                                                                                                                                                                                                                                                                                                                                                                                                                                                                                                                   | \$61,422  | \$71,843       | \$62,572  |
|           | 2022 AVERAGE HOUSEHOLD INCOME                                                                                                                                                                                                                                                                                                                                                                                                                                                                                                                                                                                                                                                                                                                                                                                                                                                                                                                                                                                                                                                                                                                                                                                                                                                                                                                                                                                                                                                                                                                                                                                                                                                                                                                                                                                                                                                                                                                                                                                                                                                                                                  | \$ 80,747 | \$90,907       | \$82,791  |
|           | 2027 TOTAL HOUSEHOLDS                                                                                                                                                                                                                                                                                                                                                                                                                                                                                                                                                                                                                                                                                                                                                                                                                                                                                                                                                                                                                                                                                                                                                                                                                                                                                                                                                                                                                                                                                                                                                                                                                                                                                                                                                                                                                                                                                                                                                                                                                                                                                                          | 2,352     | 14,967         | 36,708    |
| EHOLDS    | 2022 TOTAL HOUSEHOLDS                                                                                                                                                                                                                                                                                                                                                                                                                                                                                                                                                                                                                                                                                                                                                                                                                                                                                                                                                                                                                                                                                                                                                                                                                                                                                                                                                                                                                                                                                                                                                                                                                                                                                                                                                                                                                                                                                                                                                                                                                                                                                                          | 2,246     | 14,688         | 36,215    |
|           | 2022 AVERAGE HOUSEHOLD SIZE                                                                                                                                                                                                                                                                                                                                                                                                                                                                                                                                                                                                                                                                                                                                                                                                                                                                                                                                                                                                                                                                                                                                                                                                                                                                                                                                                                                                                                                                                                                                                                                                                                                                                                                                                                                                                                                                                                                                                                                                                                                                                                    | 4.02      | 4.02           | 3.71      |
|           | 2022 HOUSING UNITS                                                                                                                                                                                                                                                                                                                                                                                                                                                                                                                                                                                                                                                                                                                                                                                                                                                                                                                                                                                                                                                                                                                                                                                                                                                                                                                                                                                                                                                                                                                                                                                                                                                                                                                                                                                                                                                                                                                                                                                                                                                                                                             | 2,322     | 15,252         | 38,014    |
|           | OWNER OCCUPIED                                                                                                                                                                                                                                                                                                                                                                                                                                                                                                                                                                                                                                                                                                                                                                                                                                                                                                                                                                                                                                                                                                                                                                                                                                                                                                                                                                                                                                                                                                                                                                                                                                                                                                                                                                                                                                                                                                                                                                                                                                                                                                                 | 1,455     | 9,727          | 21,541    |
| ISING     | RENTER OCCUPIED                                                                                                                                                                                                                                                                                                                                                                                                                                                                                                                                                                                                                                                                                                                                                                                                                                                                                                                                                                                                                                                                                                                                                                                                                                                                                                                                                                                                                                                                                                                                                                                                                                                                                                                                                                                                                                                                                                                                                                                                                                                                                                                | 791       | 4,961          | 10,959    |
|           | 2022 AVERAGE HOME VALUE                                                                                                                                                                                                                                                                                                                                                                                                                                                                                                                                                                                                                                                                                                                                                                                                                                                                                                                                                                                                                                                                                                                                                                                                                                                                                                                                                                                                                                                                                                                                                                                                                                                                                                                                                                                                                                                                                                                                                                                                                                                                                                        | \$343,169 | \$357,860      | \$349,587 |
|           | WHITE                                                                                                                                                                                                                                                                                                                                                                                                                                                                                                                                                                                                                                                                                                                                                                                                                                                                                                                                                                                                                                                                                                                                                                                                                                                                                                                                                                                                                                                                                                                                                                                                                                                                                                                                                                                                                                                                                                                                                                                                                                                                                                                          | 22.95%    | 22.97%         | 26.67%    |
|           | BLACK/AFRICAN AMERICAN                                                                                                                                                                                                                                                                                                                                                                                                                                                                                                                                                                                                                                                                                                                                                                                                                                                                                                                                                                                                                                                                                                                                                                                                                                                                                                                                                                                                                                                                                                                                                                                                                                                                                                                                                                                                                                                                                                                                                                                                                                                                                                         | 17.51%    | 18.88%         | 18.15%    |
|           | ASIAN                                                                                                                                                                                                                                                                                                                                                                                                                                                                                                                                                                                                                                                                                                                                                                                                                                                                                                                                                                                                                                                                                                                                                                                                                                                                                                                                                                                                                                                                                                                                                                                                                                                                                                                                                                                                                                                                                                                                                                                                                                                                                                                          | 2.64%     | 4.38%          | 3.95%     |
| ACE<br>ND | AMERICAN INDIAN/ALASKA NATIVE                                                                                                                                                                                                                                                                                                                                                                                                                                                                                                                                                                                                                                                                                                                                                                                                                                                                                                                                                                                                                                                                                                                                                                                                                                                                                                                                                                                                                                                                                                                                                                                                                                                                                                                                                                                                                                                                                                                                                                                                                                                                                                  | 3.24%     | 1.95%          | 1.83%     |
| VICITY    | PACIFIC ISLANDER                                                                                                                                                                                                                                                                                                                                                                                                                                                                                                                                                                                                                                                                                                                                                                                                                                                                                                                                                                                                                                                                                                                                                                                                                                                                                                                                                                                                                                                                                                                                                                                                                                                                                                                                                                                                                                                                                                                                                                                                                                                                                                               | 0.12%     | 0.15%          | 0.14%     |
|           | TWO OR MORE RACES                                                                                                                                                                                                                                                                                                                                                                                                                                                                                                                                                                                                                                                                                                                                                                                                                                                                                                                                                                                                                                                                                                                                                                                                                                                                                                                                                                                                                                                                                                                                                                                                                                                                                                                                                                                                                                                                                                                                                                                                                                                                                                              | 20.32%    | 21.48%         | 21.76%    |
|           | OTHER RACE                                                                                                                                                                                                                                                                                                                                                                                                                                                                                                                                                                                                                                                                                                                                                                                                                                                                                                                                                                                                                                                                                                                                                                                                                                                                                                                                                                                                                                                                                                                                                                                                                                                                                                                                                                                                                                                                                                                                                                                                                                                                                                                     | 55.10%    | 55.81%         | 53.91%    |
|           | HISPANIC POPULATION                                                                                                                                                                                                                                                                                                                                                                                                                                                                                                                                                                                                                                                                                                                                                                                                                                                                                                                                                                                                                                                                                                                                                                                                                                                                                                                                                                                                                                                                                                                                                                                                                                                                                                                                                                                                                                                                                                                                                                                                                                                                                                            | 67.09%    | 60.68%         | 58.42%    |