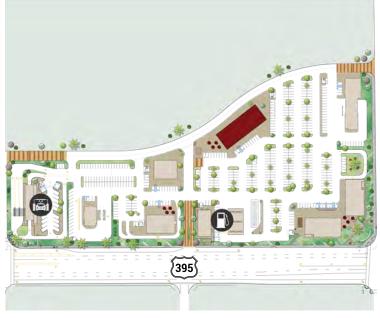

### ADELANTO TOWNE CENTER

- Highway 395 is the main transportation route for commuters traveling north/south through Victorville.
  This thoroughfare grants access to significant employers located to the north of the property.
- Ideal location for QSR, drive thru and service oriented retail for minimal retail competition in an underserved market.
- The Adelanto Towne Center is supported by more than 140,000 residents (AHHI \$82,000) and 32,000 daytime employees in the 5-mile trade area.
- The Inland Empire is experiencing explosive growth, with an increase of approximately 50,000 to 60,000 new residents every year.
- The population of San Bernardino and Riverside Counties has now surpassed 4.5 million people, making it the 12th largest Metropolitan Statistical Area (MSA) in the United States and overtaking San Francisco.
- Adelanto has attracted several large-scale industrial projects, including a warehouse and distribution center for Walmart, and a manufacturing facility for a major aerospace company.