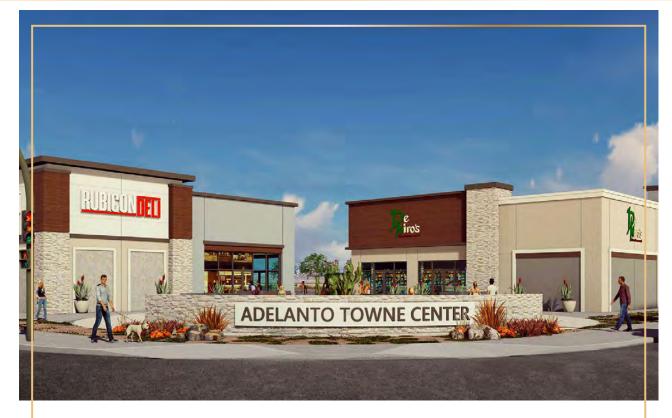

### ADELANTO TOWNE CENTER

- Highway 395 is the main transportation route for commuters traveling north/south through Victorville.
  This thoroughfare grants access to significant employers located to the north of the property.
- Ideal location for QSR, drive thru and service oriented retail for minimal retail competition in an underserved market.
- The Adelanto Towne Center is supported by more than 140,000 residents (AHHI \$82,000) and 32,000 daytime employees in the 5-mile trade area.
- The Inland Empire is experiencing explosive growth, with an increase of approximately 50,000 to 60,000 new residents every year.
- The population of San Bernardino and Riverside Counties has now surpassed 4.5 million people, making it the 12th largest Metropolitan Statistical Area (MSA) in the United States and overtaking San Francisco.
- Adelanto has attracted several large-scale industrial projects, including a warehouse and distribution center for Walmart, and a manufacturing facility for a major aerospace company.